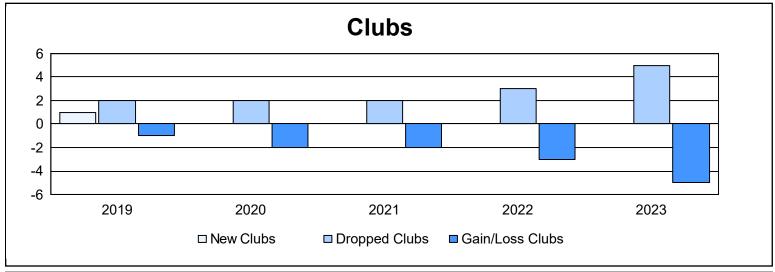

District 133 As of June 2023 Cumulative

| Year      | New<br>Clubs | Dropped<br>Clubs | Gain/<br>Loss<br>Clubs | New<br>Members | Charter<br>Members | Reinstate<br>Members | Transfer<br>Members | Total<br>Member<br>Added | Total<br>Members<br>Dropped | Gain/<br>Loss<br>Members |
|-----------|--------------|------------------|------------------------|----------------|--------------------|----------------------|---------------------|--------------------------|-----------------------------|--------------------------|
| 2018-2019 | 1            | 2                | -1                     | 143            | 23                 | 2                    | 2                   | 170                      | 198                         | -28                      |
| 2019-2020 | 0            | 2                | -2                     | 74             | 0                  | 4                    | 1                   | 79                       | 177                         | -98                      |
| 2020-2021 | 0            | 2                | -2                     | 114            | 0                  | 8                    | 2                   | 124                      | 215                         | -91                      |
| 2021-2022 | 0            | 3                | -3                     | 151            | 2                  | 6                    | 4                   | 163                      | 183                         | -20                      |
| 2022-2023 | 0            | 5                | -5                     | 86             | 1                  | 20                   | 4                   | 111                      | 182                         | -71                      |
| Average   | 0            | 3                | -3                     | 114            | 5                  | 8                    | 3                   | 129                      | 191                         | -62                      |