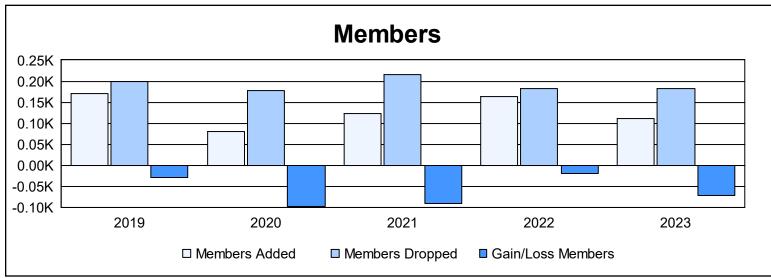

District 133 As of June 2023 Cumulative

| Year      | New<br>Clubs | Dropped<br>Clubs | Gain/<br>Loss<br>Clubs | New<br>Members | Charter<br>Members | Reinstate<br>Members | Transfer<br>Members | Total<br>Member<br>Added | Total<br>Members<br>Dropped | Gain/<br>Loss<br>Members |
|-----------|--------------|------------------|------------------------|----------------|--------------------|----------------------|---------------------|--------------------------|-----------------------------|--------------------------|
| 2018-2019 | 1            | 2                | -1                     | 143            | 23                 | 2                    | 2                   | 170                      | 198                         | -28                      |
| 2019-2020 | 0            | 2                | -2                     | 74             | 0                  | 4                    | 1                   | 79                       | 177                         | -98                      |
| 2020-2021 | 0            | 2                | -2                     | 114            | 0                  | 8                    | 2                   | 124                      | 215                         | -91                      |
| 2021-2022 | 0            | 3                | -3                     | 151            | 2                  | 6                    | 4                   | 163                      | 183                         | -20                      |
| 2022-2023 | 0            | 5                | -5                     | 86             | 1                  | 20                   | 4                   | 111                      | 182                         | -71                      |
| Average   | 0            | 3                | -3                     | 114            | 5                  | 8                    | 3                   | 129                      | 191                         | -62                      |